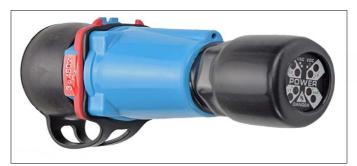

## **MELTRIC Introduces New Voltage Indicator**

MELTRIC's brand new voltage indicator is now available for purchase. This uniquely designed voltage indicator allows you to safely test a MELTRIC receptacle for voltage and proper connection. The product consists of a MELTRIC inlet with a plug cap and a handle that is prewired to the voltage indicator. This allows you to quickly connect the voltage indicator to a wired MELTRIC receptacle.

This is a safe, simple, and effective method to ensure that your MELTRIC receptacle was installed correctly, by indicating which contacts are energized. It provides you with verification and reassurance that a proper connection has been made and that you can safely power your equipment using MELTRIC devices.

The voltage indicator is also designed to provide impact resistance for enhanced durability in all applications.

The indicator LEDs flash at different speeds depending on the voltage. The flashing speed is faster at higher voltages.