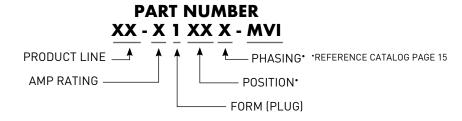

#### **MELTRIC VOLTAGE INDICATOR PART NUMBERING GUIDE**

| Product Line |     |     |
|--------------|-----|-----|
|              | DSN | DS  |
|              |     |     |
| Poly         | 63  | 33  |
| Metal        | 69* | 37^ |
|              |     |     |

**Notes:** \* DSN 100 and 150 only ^Excludes DS 20 and 30

## **Order Example**

The voltage indicator should be ordered based on the receptacle to be tested.

Existing 63-34043 receptacle

Matching plug with voltage indicator 63-31043-MVI