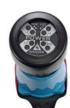

The voltage indicator is also designed to provide impact resistance for enhanced durability in all applications.

The indicator LEDs flash at different speeds depending on the voltage. The flashing speed is faster at higher voltages.

The Voltage Indicator has both AC and DC capabilities. For DC voltage only the inner LED flashes. For AC voltage both LEDs flash.

Proper connection will be indicated as shown above. The phase LEDs will be flashing (not solid red as shown) and the ground LEDs will be off. If the ground LEDs are on there is voltage present and immediate attention is required.