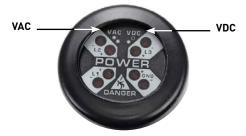

The Voltage Indicator has both AC and DC capabilities. For DC voltage only the inner LED flashes. For AC voltage both LEDs flash.

Proper connection will be indicated as shown above. The phase LEDs will be flashing (not solid red as shown) and the ground LEDs will be off. If the ground LEDs are on there is voltage present and immediate attention is required.