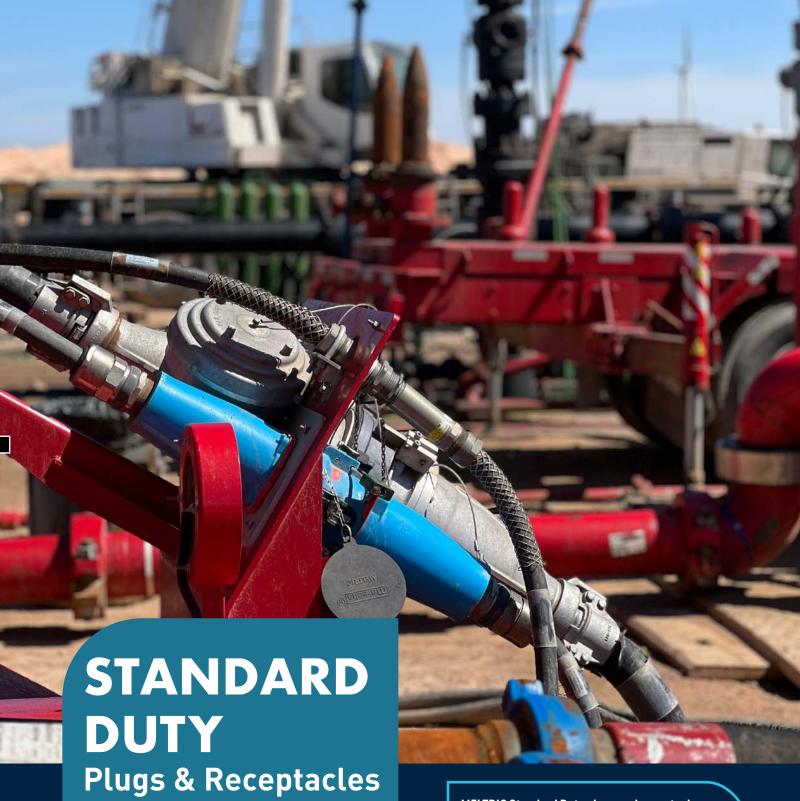

MELTRIC Standard Duty plugs and receptacles provide safe, economical, and robust connections for applications up to 400 A. Each device features MELTRIC spring-loaded, silver-nickel, butt-style contacts for consistent and reliable connections. Exclusive safety features ensure operator safety.