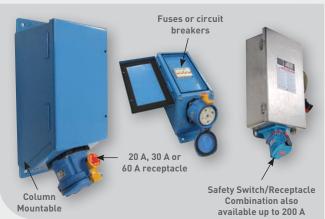

# Wall Boxes with Integral Circuit Protection

Provide extra protection with local fusing or circuit breakers in an integral package or in combination.

#### Protect Users with 100 kA Short Circuit Ratings

Our Switch-Rated plugs and receptacles have up to 100 kA short circuit closing and withstand rating when used in circuits protected by RK1 current limiting fuses.