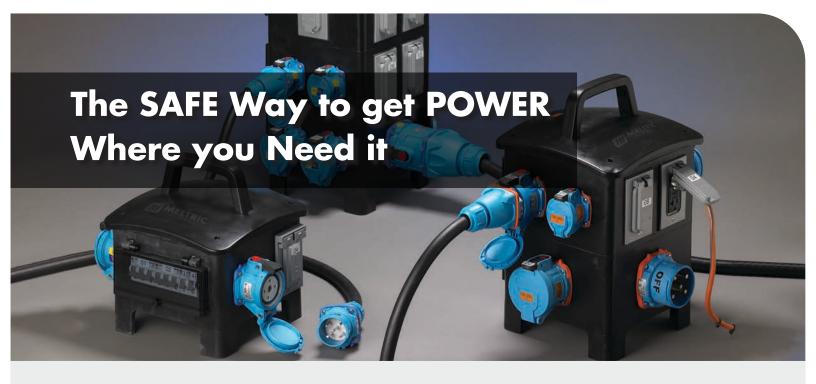

# CUSTOM POWER SOLUTIONS with Switch-Rated Plugs & Receptacles





# **Horizontal 6-Gang Boxes**

Ideal for work-site power distribution to welders and other portable equipment. Commonly used in shipyards and construction sites.

#### **Switch-Rated Connections**

With their UL & CSA ratings for disconnect switching up to 200 A and 75 hp, our Switch-Rated plugs and receptacles ensure safe connections, even under load.



# Wall Boxes with Integral Circuit Protection

Provide extra protection with local fusing or circuit breakers in an integral package or in combination.

#### Protect Users with 100 kA Short Circuit Ratings

Our Switch-Rated plugs and receptacles have up to 100 kA short circuit closing and withstand rating when used in circuits protected by RK1 current limiting fuses.