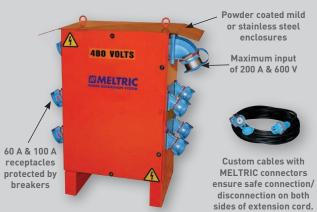

#### **Vertical Power Panels**

Ideal for high amperage power distribution to large equipment or to secondary power distribution boxes such as the Horizontal 6-Gang boxes shown above. Commonly used in shipyards.