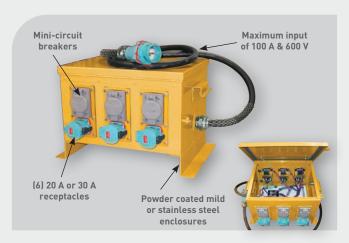

#### **Rubber Boxes**

Durable rubber material withstands rough handling. Convenient size and shape makes it easy to move around job site. Commonly used at construction sites and aggregate processing facilities.