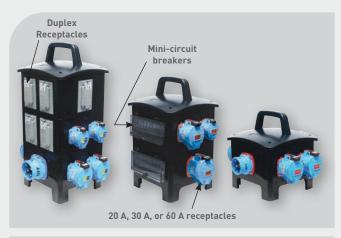

# **Horizontal 6-Gang Boxes**

Ideal for work-site power distribution to welders and other portable equipment. Commonly used in shipyards and construction sites.

#### **Vertical Power Panels**

Ideal for high amperage power distribution to large equipment or to secondary power distribution boxes such as the Horizontal 6-Gang boxes shown above. Commonly used in shipyards.