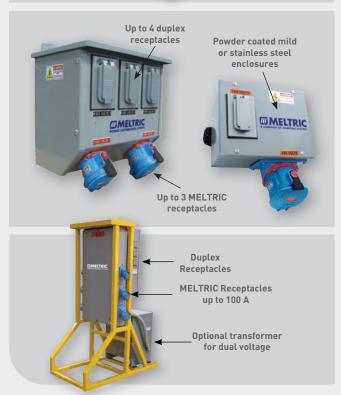

#### **Rubber Boxes**

Durable rubber material withstands rough handling. Convenient size and shape makes it easy to move around job site. Commonly used at construction sites and aggregate processing facilities.

## **Dual Voltage Boxes - Non-fused**

For plugging in both heavy duty equipment such as welders or lighter duty equipment such as power tools. Commonly used in automotive industry and other large manufacturing facilities.

# **Transformer Panel Packages**

Transformer Panel Packages are available in a wide variety of configurations. The vertical assembly shown is easily transportable. Commonly used in construction sites and portable plants.