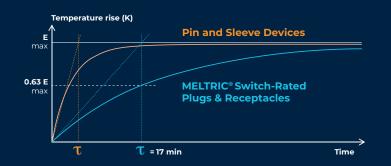

## Regulating Device Temperature = Longer Circuit Lifespan

MELTRIC devices gradually reach temperature equilibrium and absorb temporary overloads without excessive heating. Unique silver-nickel contact material lowers resistance ensuring optimal energy transfer during working lifespan.

Premium silver-nickel alloy used in butt-style contacts ensure an extremely low contact resistance thus reducing errant heat production.