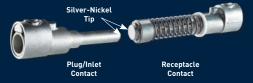

Premium silver-nickel alloy used in butt-style contacts ensure an extremely low contact resistance thus reducing errant heat production.