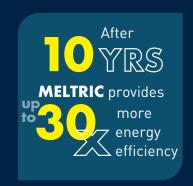

## MELTRIC® IS 30X MORE ENERGY EFFICIENT AFTER 10 YEARS THAN A PIN AND SLEEVE

Based on laboratory tests comparing the performance of MELTRIC spring contacts and traditional pin and sleeve contacts. 250 devices total -  $100 \times 20 \text{A}$ ,  $70 \times 30 \text{A}$ ,  $50 \times 60 \text{A}$ ,  $30 \times 150 \text{A}$ . 24/7/365 at \$0.1626/kWh.