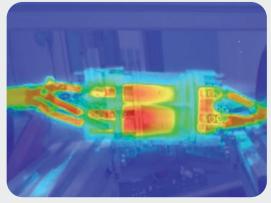

## Regulating Device Temperature = Longer Circuit Lifespan

MELTRIC devices gradually reach temperature equilibrium and absorb temporary overloads without excessive heating. Unique silver-nickel contact material lowers resistance ensuring optimal energy transfer during working lifespan.

Premium silver-nickel alloy used in butt-style contacts ensure an extremely low contact resistance thus reducing errant heat production.