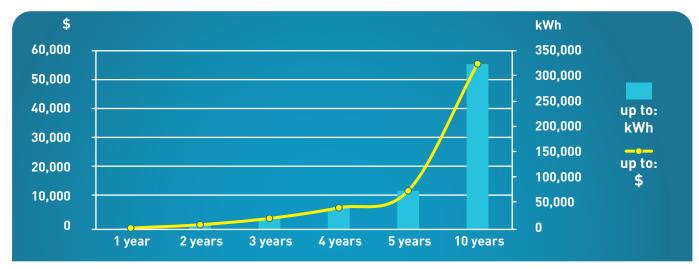

## MELTRIC® IS 30X MORE ENERGY EFFICIENT AFTER 10 YEARS THAN A PIN AND SLEEVE

Based on laboratory tests comparing the performance of MELTRIC spring contacts and traditional pin and sleeve contacts. 250 devices total -  $100 \times 20 \text{A}$ ,  $70 \times 30 \text{A}$ ,  $50 \times 60 \text{A}$ ,  $30 \times 150 \text{A}$ . 24/7/365 at \$0.1626/kWh.