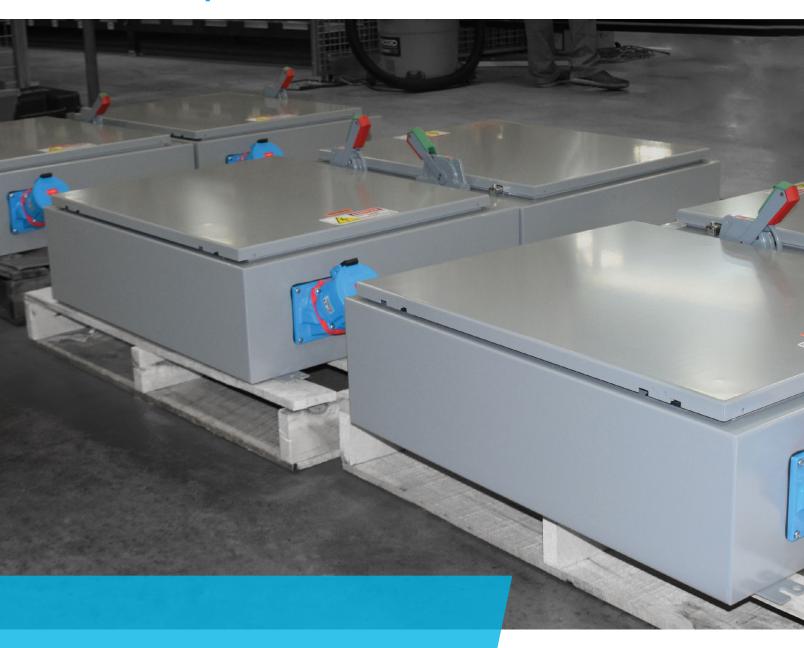

### **LOCAL CIRCUIT PROTECTION**

- 20 A, 30 A, of 60 A sizes
- Switch-Rated receptacles mounted and wired to circuit protection device
- Fuse holder or mini-circuit breaker options

PROTECTION PANEL P. 159

#### FOR ADDED PROTECTION

- 30 A to 200 A sizes
- Heavy-duty, single throw, fusible or non-fusible safety switch
  Switch-Rated receptacles mounted and wired to disconnect switch