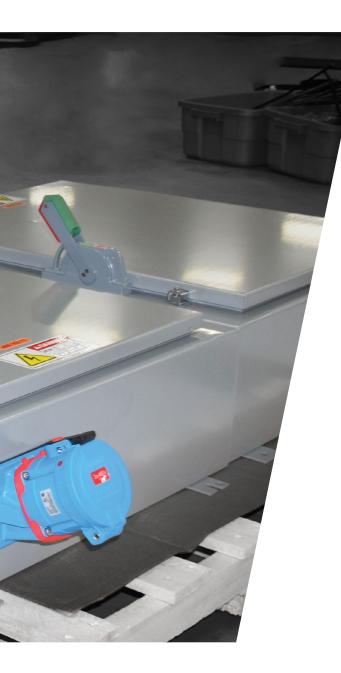

### **LOCAL CIRCUIT PROTECTION**

- 20 A, 30 A, of 60 A sizes
- Switch-Rated receptacles mounted and wired to circuit protection device
- Fuse holder or mini-circuit breaker options

PROTECTION PANEL P. 159

#### FOR ADDED PROTECTION

- 30 A to 200 A sizes
- Heavy-duty, single throw, fusible or non-fusible safety switch
  Switch-Rated receptacles mounted and wired to disconnect switch