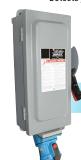

SAFETY SWITCHES P. 161

#### FOR ADDED PROTECTION

- 30 A to 200 A sizes
- Heavy-duty, single throw, fusible or non-fusible safety switch
  Switch-Rated receptacles mounted and wired to disconnect switch